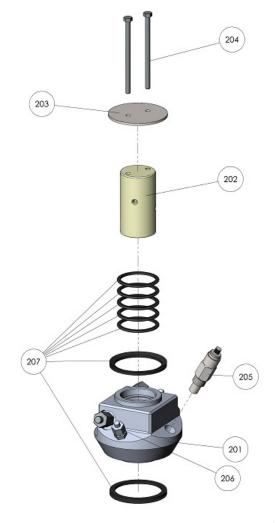

| S200-D central oil distributor (C.O.D.) |          |       |                                                  |  |  |  |
|-----------------------------------------|----------|-------|--------------------------------------------------|--|--|--|
| order No.                               | position | qty   | description                                      |  |  |  |
| S200D.201                               | 201      | 1     | C.O.D. housing S200-D                            |  |  |  |
| S200D.202                               | 202      | 1     | C.O.D. rotor Ø60 mm S200-D                       |  |  |  |
| S200D.203                               | 203      | 1     | C.O.D. cover S200-D                              |  |  |  |
| S200D.204                               | 204      | 1 set | Bolt set C.O.D. (2 pcs) S200-D                   |  |  |  |
| S200D.205                               | 205      | 1     | Pressure relief valve (cross over) S200-D        |  |  |  |
| S200D.206                               | 206      | 1 set | Connection nipples C.O.D. housing (4 pcs) S200-D |  |  |  |
| S200D.207                               | 207      | 1 set | Seal kit C.O.D. S200-D                           |  |  |  |