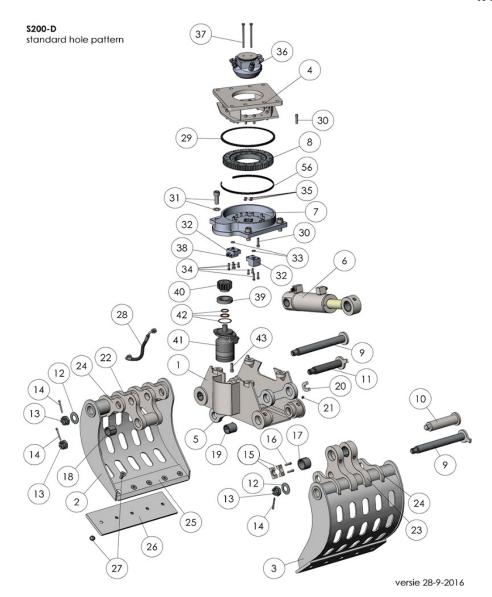

| S200-D demolition and sorting grab |          |       |                                                                   |  |  |
|------------------------------------|----------|-------|-------------------------------------------------------------------|--|--|
| order No.                          | position | qty   | description                                                       |  |  |
| S200D.001                          | 001      | 1     | Welded main frame construction S200-D                             |  |  |
| S200D.002                          | 002      | 1     | Shell left (short lever) S200-D                                   |  |  |
| S200D.003                          | 003      | 1     | Shell right (long lever) S200-D                                   |  |  |
| S200D.004                          | 004      | 1     | Welded rotator frame construction S200-D                          |  |  |
| S200D.005                          | 005      | 1     | Welded linkage construction S200-D                                |  |  |
| S200D.006                          | 006      | 1     | Hydraulic cylinder S200-D                                         |  |  |
| S200D.007                          | 007      | 1     | Baseplate head S200-D                                             |  |  |
| S200D.008                          | 008      | 1     | Slewing ring S200-D                                               |  |  |
| S200D.009                          | 009      | 2     | Main hinge pin Ø40mm S200-D                                       |  |  |
| S200D.010                          | 010      | 1     | Linkage axis Ø50mm (top/long) S200-D                              |  |  |
| S200D.011                          | 011      | 1     | Linkage axis Ø40mm (under/short) S200-D                           |  |  |
| S200D.012                          | 012      | 3     | Disk spring S200-D                                                |  |  |
| S200D.013                          | 013      | 3     | Castellated nut M30 S200-D                                        |  |  |
| S200D.014                          | 014      | 3     | Spline pin 6,3mm x 63 secure on M30) S200-D                       |  |  |
| S200D.015                          | 015      | 1 set | Locker set linkage axis top/long (2 pcs) S200-D                   |  |  |
| S200D.016                          | 016      | 1 set | Bolt set for locker set linkage axis top/long S200-D              |  |  |
| S200D.017                          | 017      | 2     | Bearings right shell (long hinge) S200-D                          |  |  |
| S200D.018                          | 018      | 2     | Barings left shell (short hinge) S200-D                           |  |  |
| S200D.019                          | 019      | 4     | Bearings main frame S200-D                                        |  |  |
| S200D.020                          | 020      | 2     | Locker-u S200-D                                                   |  |  |
| S200D.021                          | 021      | 1 set | Lubrication nipple 1/8"G (11 pcs) S200-D                          |  |  |
| S200D.022                          | 022      | 2     | Shell hinge short S200-D                                          |  |  |
| S200D.023                          | 023      | 2     | Shell hinge long S200-D                                           |  |  |
| S200D.024                          | 024      | 4     | Shell hinge support S200-D                                        |  |  |
| S200D.025                          | 025      | 2     | Fixed blade S200-D                                                |  |  |
| S200D.026                          | 026      | 1 set | Exchangeable wear blades (2 pcs) S200-D                           |  |  |
| S200D.027                          | 027      | 1 set | Bolt set exchangeable wear blades (for 2 blades) S200-D           |  |  |
| S200D.028                          | 028      | 1 set | Hose kit main frame (2 pcs) S200-D                                |  |  |
| S200D.029                          | 029      | 1     | V-ring (central ring) S200-D                                      |  |  |
| S200D.030                          | 030      | 1 set | Bolt set slewing ring S200-D                                      |  |  |
| S200D.031                          | 031      | 1 set | Bolt set base plate (4 pcs) S200-D                                |  |  |
| S200D.032                          | 032      | 2     | Connection block base plate S200-D                                |  |  |
| S200D.033                          | 033      | 1 set | O-ring connection block base plate (2 pcs) S200-D                 |  |  |
| S200D.034                          | 034      | 1 set | Bolt set C.O.D. connection block S200-D                           |  |  |
| S200D.035                          | 035      | 1 set | O-ring C.O.D. (4 pcs) S200-D                                      |  |  |
| S200D.036                          | 036      | 1     | C.O.D. complete S200-D                                            |  |  |
| S200D.037                          | 037      | 1 set | Bolt set C.O.D. (2 pcs) S200-D                                    |  |  |
| S200D.038                          | 038      | 1 set | Nipples base plate (4 pcs) S200-D                                 |  |  |
| S200D.039                          | 039      | 1     | Bearing gear S200-D                                               |  |  |
| S200D.040                          | 040      | 1     | Gear S200-D                                                       |  |  |
| S200D.041                          | 041      | 1     | Hydro motor S200-D                                                |  |  |
| S200D.042                          | 042      | 1 set | Seal kit hydro motor S200-D                                       |  |  |
| S200D.043                          | 043      | 1 set | Bolt set hydro motor S200-D                                       |  |  |
| S200D.056                          | 056      | 1     | Slewing ring seal S200-D                                          |  |  |
| S200D.PBS                          | PBS      | 1 set | Maintenance kit pivot points (incl. all axes, bushes etc.) S200-D |  |  |