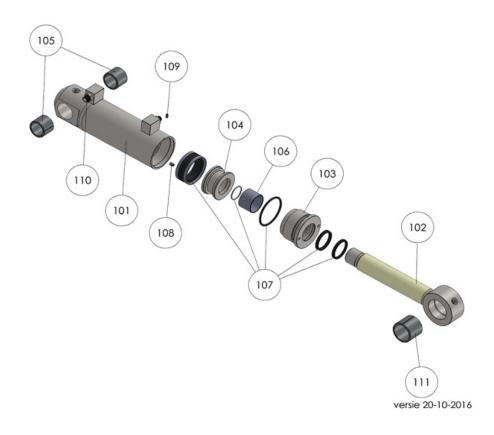

08-04-2019

| S200-D cylinder |          |       |                                    |  |  |
|-----------------|----------|-------|------------------------------------|--|--|
| order No.       | position | qty   | description                        |  |  |
| S200D.101       | 101      | 1     | Cylinder housing S200-D            |  |  |
| S200D.102       | 102      | 1     | Piston rod S200-D                  |  |  |
| S200D.103       | 103      | 1     | Cylinder nut S200-D                |  |  |
| S200D.104       | 104      | 1     | Piston rod S200-D                  |  |  |
| S200D.105       | 105      | 2     | Bearing cylinder housing S200-D    |  |  |
| S200D.106       | 106      | 1     | Bearing cylinder nut S200-D        |  |  |
| S200D.107       | 107      | 1 set | Cylinder seal kit S200-D           |  |  |
| S200D.108       | 108      | 1     | Secure bolt M8x12 S200-D           |  |  |
| S200D.109       | 109      | 1     | Secure bolt M6x6 S200-D            |  |  |
| S200D.110       | 110      | 1 set | Cylinder nipple set (2 pcs) S200-D |  |  |
| S200D.111       | 111      | 1     | Bearing cilinder piston S200-D     |  |  |